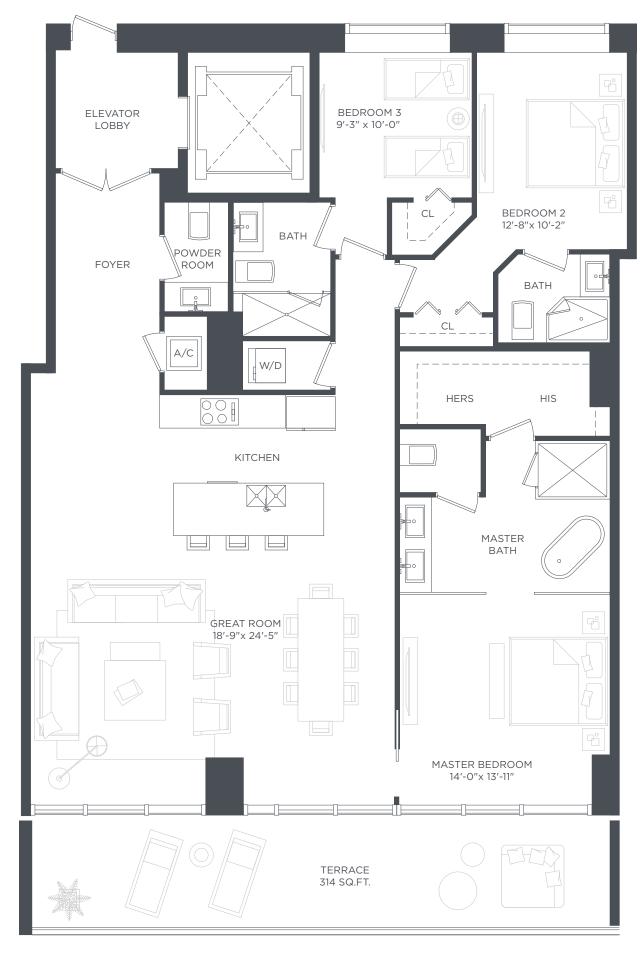

Base terrace as depicted in this floor plan varies by units and levels. Refer to prospectus for actual extended terrace configurations.

## PENTHOUSE 02

LEVELS 50 TO 53 3 BEDROOMS 3 BATHS

 A/C INTERIOR AREA
 1,993 SQ.FT.
 185.15 SQ.M.

 TERRACE AREA
 314 SQ.FT.
 29.17 SQ.M.

 TOTAL RESIDENCE
 2,307 SQ.FT.
 214.33 SQ.M.

There are various methods for calculating the square footage of a Unit and depending on the method of calculation, the quoted square footage of a Unit in advertising materials may vary from the square footage of a Unit as stated or described in the Prospectus and the Declaration. The dimensions in the Unit shown in these floor plans have been calculated from the exterior boundaries of the exterior walls to the centerline of interior demissing walls, including common elements such as structural walls and other interior structural components of the building and in fact vary from the dimensions that would be determined by using the description and definition of the "Unit" set forth in the Prospectus and the Declaration. For your reference, the area of the Unit, determined in accordance with the Unit boundaries as defined in the Prospectus and the Declaration are less than the square footage reflected here. The measurements of room set for any cutouts. Accordingly, the area of the actual room will typically smaller than the product obtained by multiplying the stated length times width. All dimensions are approximate and may vary with actual construction. All floor plans are subject to change. The furnishings and décor illustrated are not included with the purchase of the Unit. See Prospectus for information regarding what is offered with the Unit and the calculation of the Unit square footage and dimensions.